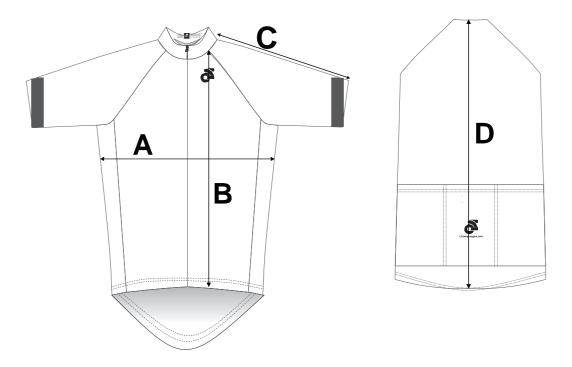

## Men's Short Sleeve Jersey Club Cut Size Chart ====

If you're unsure which size to buy, try measuring a cycling jersey that you already own that fits you well, and compare those measurements to the size chart. Lay the cycling jersey on a flat surface and use the above guide to measure the cycling jersey.

Note: All measurements are approximate.

| Size | A (Chest) | <b>B</b> (Front Length) | C (S/S Length) | <b>D</b> (Back Length) |
|------|-----------|-------------------------|----------------|------------------------|
| XS   | 18"       | 23 1/2"                 | 14"            | 25 1/2"                |
| S    | 19"       | 24 1/2"                 | 14 1/2"        | 26 1/2"                |
| M    | 20"       | 25 1/2"                 | 15"            | 27 1/2"                |
| L    | 21"       | 26 1/2"                 | 15 1/2"        | 28 1/2"                |
| XL   | 22"       | 27 1/2"                 | 16"            | 29 1/2"                |
| 2XL  | 23"       | 28 1/2"                 | 16 1/2"        | 30 1/2"                |
| 3XL  | 24 1/2"   | 29 1/2"                 | 17"            | 31 1/2"                |
| 4XL  | 26"       | 30 1/2"                 | 17 1/2"        | 32 1/2"                |