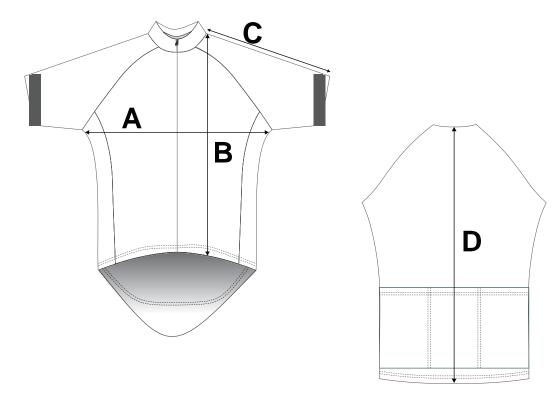

## Women's Short Sleeve Jersey

If you're unsure which size to buy, try measuring a cycling jersey that you already own that fits you well, and compare those measurements to the size chart. Lay the cycling jersey on a flat surface and use the above guide to measure the cycling jersey.

Note: All measurements are approximate.

| Size | A (Chest) | <b>B</b> (Front Length) | C (S/S Length) | <b>D</b> (Back Length) |
|------|-----------|-------------------------|----------------|------------------------|
| XS   | 17"       | 21"                     | 11 3/4"        | 24 1/4"                |
| S    | 18"       | 21 3/4"                 | 12 1/4"        | 24 7/8"                |
| M    | 19"       | 22 1/2"                 | 12 3/4"        | 25 1/2"                |
| L    | 20"       | 23 1/4"                 | 13 1/4"        | 26 1/8"                |
| XL   | 21"       | 24"                     | 13 3/4"        | 26 3/4"                |
| 2XL  | 22"       | 24 3/4"                 | 14 1/4"        | 27 3/8"                |
| 3XL  | 23 1/4"   | 25 1/2"                 | 14 3/4"        | 28"                    |
| 4XL  | 24 1/2"   | 26 1/4"                 | 15 1/4"        | 28 5/8"                |