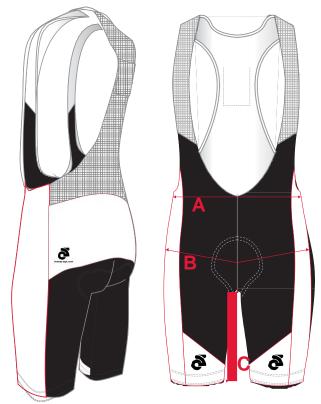

## Men's Cycling Shorts/Bib Shorts Size Chart

If you're unsure which size to buy, try measuring a Cycling Bib Short that you already own that fits you well, and compare those measurements to the size chart. Lay the Cycling Bib Short on a flat surface and use the above guide to measure the Cycling Bib Short.

Note: All measurements are approximate. The size chart applies to both shorts and bib shorts.

| Size | A (Waist Elastic) | <b>B</b> (Hip) | <b>C</b> (Inseam) |
|------|-------------------|----------------|-------------------|
| XS   | 11"               | 14"            | 9 1/4"            |
| S    | 12"               | 15"            | 9 1/2"            |
| Μ    | 13"               | 16"            | 9 3/4"            |
| L    | 14"               | 17"            | 10"               |
| XL   | 15"               | 18"            | 10 1/4"           |
| 2XL  | 16"               | 19"            | 10 1/2"           |
| 3XL  | 17"               | 20"            | 10 3/4"           |
| 4XL  | 18"               | 21"            | 11"               |