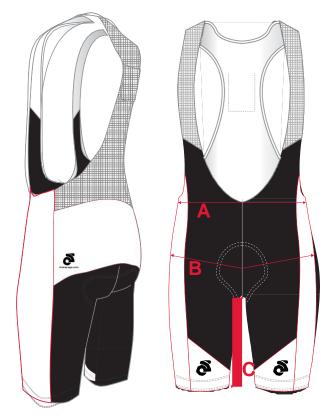

## Women's Cycling Shorts/Bib Shorts Size Chart

If you're unsure which size to buy, try measuring a Cycling Bib Short that you already own that fits you well, and compare those measurements to the size chart. Lay the Cycling Bib Short on a flat surface and use the above guide to measure the Cycling Bib Short.

Note: All measurements are approximate. The size chart applies to both shorts and bib shorts.

| Size | A (Waist Elastic) | <b>B</b> (Hip) | <b>C</b> (Inseam) |
|------|-------------------|----------------|-------------------|
| XS   | 10"               | 13"            | 9"                |
| S    | 11"               | 14"            | 9 1/4"            |
| Μ    | 12"               | 15"            | 9 1/2"            |
| L    | 13"               | 16"            | 9 3/4"            |
| XL   | 14"               | 17"            | 10"               |
| 2XL  | 15"               | 18"            | 10 1/4"           |
| 3XL  | 16"               | 19"            | 10 1/2"           |
| 4XL  | 17"               | 20"            | 10 3/4"           |